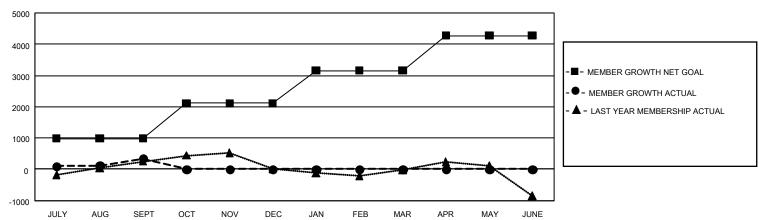

## REPORT DOES NOT INCLUDE CLUBS IN UNDISTRICTED AREAS.

| Clubs                 |               |           |               | Members RESULTS FOR 2021-2022 |                        |                         |                                                    |
|-----------------------|---------------|-----------|---------------|-------------------------------|------------------------|-------------------------|----------------------------------------------------|
| RESULTS FOR 2021-2022 |               |           |               |                               |                        |                         |                                                    |
| QUARTER               | NEW CLUB GOAL | NEW CLUBS | DROPPED CLUBS | QUARTER MEM                   | BER GROWTH NET<br>GOAL | MEMBER GROWTH<br>ACTUAL | DROPPED<br>MEMBERS ACTUAL<br>(including transfers) |
| JULY/AUG/SEPT         | 9             | 5         | 30            | JULY/AUG/SEPT                 | 982                    | 1,502                   | 1,003                                              |
| OCT/NOV/DEC           | 30            | 0         | 0             | OCT/NOV/DEC                   | 1131                   | 0                       | 0                                                  |
| JAN/FEB/MAR           | 48            | 0         | 0             | JAN/FEB/MAR                   | 1043                   | 0                       | 0                                                  |
| APR/MAY/JUNE          | 51            | 0         | 0             | APR/MAY/JUNE                  | 1120                   | 0                       | 0                                                  |

## GOALS AND ACTUAL MEMBERS CUMULATIVE

| DROPPED CLUBS: 30 |       | 521 CLUBS OF 1,867 ADDED 1 OR<br>MORE NEW MEMBERS | GENDER DISTRIBUTION                   |                 |  |
|-------------------|-------|---------------------------------------------------|---------------------------------------|-----------------|--|
|                   |       |                                                   | MALE                                  | 25,537 (59.34%) |  |
|                   |       |                                                   | FEMALE                                | 17,494 (40.65%) |  |
| DROPPED MEMBERS   |       |                                                   | NON BINARY                            | 2 (0.00%)       |  |
| DECEASED          | 121   |                                                   | PREFER NOT TO ANSWER                  | 2 (0.00%)       |  |
| CLUB CANCELLED    | 85    |                                                   |                                       |                 |  |
| OTHER 799         |       | CLICK HERE FOR CUMULATIVE MEMBERSHIP DATA         | TOTAL FAMILY UNIT MEMBERS 7,190       |                 |  |
| TOTAL             | 1,005 | WENDEROLL DATA                                    | FAMILY MEMBERS PAYING HALF 3,833 DUES |                 |  |