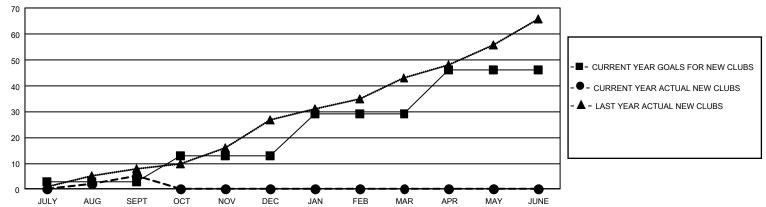

## REPORT DOES NOT INCLUDE CLUBS IN UNDISTRICTED AREAS.

| Clubs                 |               |           |               | Members RESULTS FOR 2021-2022 |                        |                         |                                                    |
|-----------------------|---------------|-----------|---------------|-------------------------------|------------------------|-------------------------|----------------------------------------------------|
| RESULTS FOR 2021-2022 |               |           |               |                               |                        |                         |                                                    |
| QUARTER               | NEW CLUB GOAL | NEW CLUBS | DROPPED CLUBS | QUARTER MEM                   | BER GROWTH NET<br>GOAL | MEMBER GROWTH<br>ACTUAL | DROPPED<br>MEMBERS ACTUAL<br>(including transfers) |
| JULY/AUG/SEPT         | 9             | 5         | 30            | JULY/AUG/SEPT                 | 982                    | 1,502                   | 1,003                                              |
| OCT/NOV/DEC           | 30            | 0         | 0             | OCT/NOV/DEC                   | 1131                   | 0                       | 0                                                  |
| JAN/FEB/MAR           | 48            | 0         | 0             | JAN/FEB/MAR                   | 1043                   | 0                       | 0                                                  |
| APR/MAY/JUNE          | 51            | 0         | 0             | APR/MAY/JUNE                  | 1120                   | 0                       | 0                                                  |

## GOALS AND ACTUAL NEW CLUBS CUMULATIVE